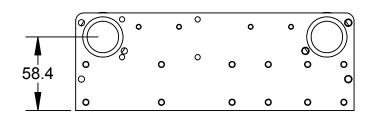

## Notes:

1. Plate material: 6061-T6 Aluminum, soft coat clear anodize.

SHEET 1 OF 1

1:3

PROJECT # -