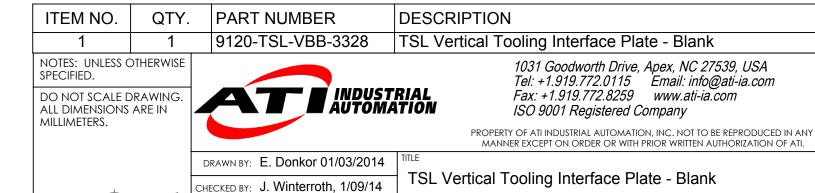

DRAWING NUMBER

9630-20-TSL-VBB-3328

REVISION

03

| Serviceable Items |      |              |                                 |  |
|-------------------|------|--------------|---------------------------------|--|
| ITEM NO.          | QTY. | PART NUMBER  | DESCRIPTION                     |  |
| 1                 | 1    | 3700-20-3323 | QC Tool Stand Alignment Pin     |  |
| 2                 | 2    | 3710-20-1028 | Large Tool Stand Bronze Bushing |  |