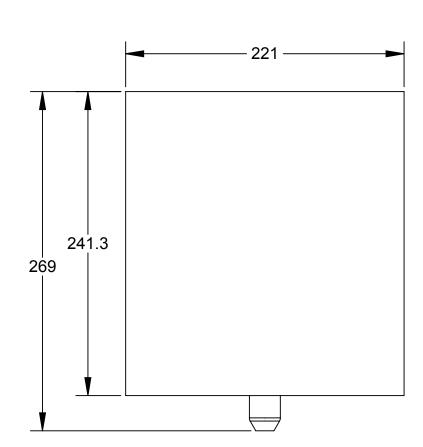

## Notes:

1. Plate material: 6061-T6 Aluminum, soft coat clear anodize.

SHEET 1 OF 1

1:3

PROJECT # -