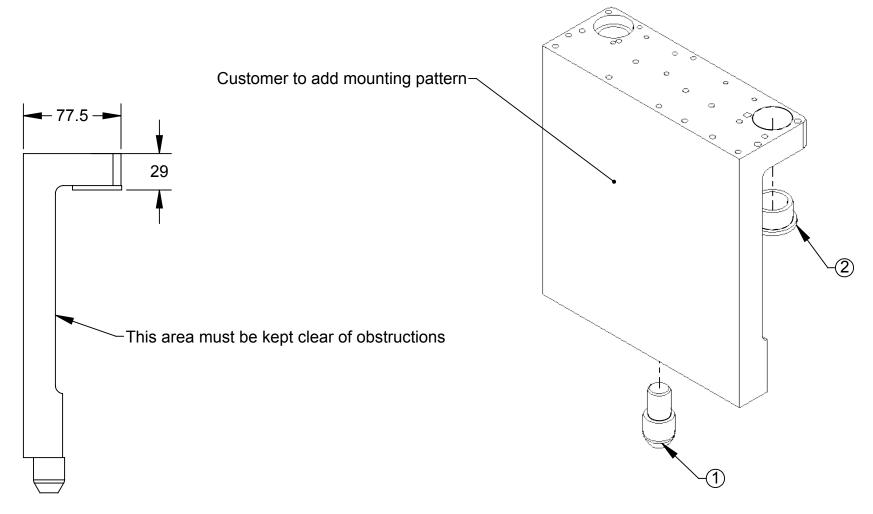

DRAWING NUMBER

9630-20-TSL-VBB-3328

REVISION

03

| Serviceable Items |      |              |                                 |  |
|-------------------|------|--------------|---------------------------------|--|
| ITEM NO.          | QTY. | PART NUMBER  | DESCRIPTION                     |  |
| 1                 | 1    | 3700-20-3323 | QC Tool Stand Alignment Pin     |  |
| 2                 | 2    | 3710-20-1028 | Large Tool Stand Bronze Bushing |  |

## Notes:

1. Plate material: 6061-T6 Aluminum, soft coat clear anodize.

SHEET 1 OF 1

1:3

PROJECT # -