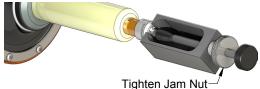

3. While holding the fixture against the collet nut, adjust the thumb screw until it contacts the tip of the cutting bur.

4. Tighten the jam nut against the fixture to secure the thumb screw position. Then remove the fixture.

Figure 1.3—Lock the Thumb Screw

- 5. Use the open-end wrench to hold the spindle just behind the collet nut.
- 6. Use the collet wrench to turn the collet locknut counterclockwise (when viewed from the cutter tip) to loosen the collet and pull the worn bur out of the loosened collet.