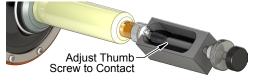

3. While holding the fixture against the collet nut, adjust the thumb screw until it contacts the tip of the cutting bur.

4. Tighten the jam nut against the fixture to secure the thumb screw position. Then remove the fixture.