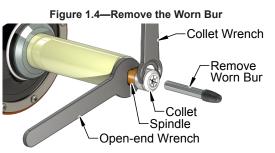

Figure 1.3—Lock the Thumb Screw

- 5. Use the open-end wrench to hold the spindle just behind the collet nut.
- 6. Use the collet wrench to turn the collet locknut counterclockwise (when viewed from the cutter tip) to loosen the collet and pull the worn bur out of the loosened collet.

7. Insert the new bur leaving it out of the collet further than its initial position. Tighten the collet nut finger tight, so it snugs the bur in the collet. The bur should move with a little force, but stay in position when released.