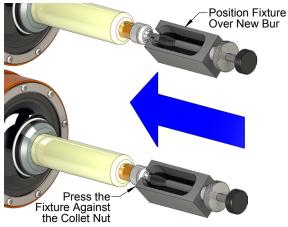

- 8. Position the bur setting fixture over the bur.
- 9. Gently press the fixture downward against the collet nut. The bur will slide deeper into the collet until the fixture presses against the collet nut.