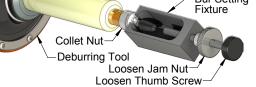

## Parts required: Replacement Bur

Tools required: 29150-RC-T-4230 Bur setting Fixture, open-end wrenches for the Collet

- 1. Remove and/or lock-out the spindle motor air supply for safety.
- 2. On the bur setting fixture, loosen the jam nut and thumb screw, then hold the fixture against the collet nut

3. While holding the fixture against the collet nut, adjust the thumb screw until it contacts the tip of the cutting bur.

4. Tighten the jam nut against the fixture to secure the thumb screw position. Then remove the fixture.