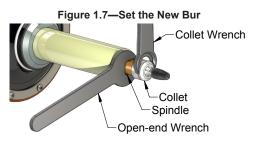

- 10. Remove the fixture and fully tighten the collet nut.
- 11. Use the open-end wrench to hold the spindle just behind the collet nut.
- 12. Use the collet wrench to turn the collet locknut clockwise (when viewed from the cutter tip) to tighten the collet.

## Figure 1.6—Set the New Bur