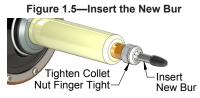

7. Insert the new bur leaving it out of the collet further than its initial position. Tighten the collet nut finger tight, so it snugs the bur in the collet. The bur should move with a little force, but stay in position when released.